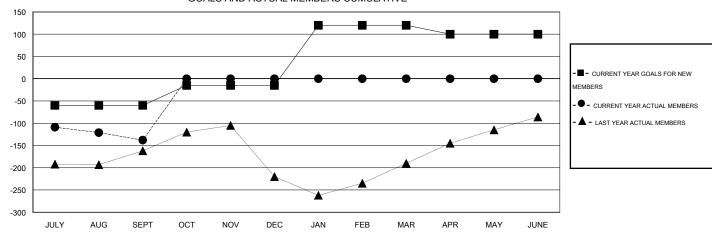

## GOALS AND ACTUAL MEMBERS CUMULATIVE

| DROPPED CLUBS: 0           |     | 14 CLUBS OF 77 ADDED 1 OR MORE        | GENDER DISTRIBUTION  |                |     |  |
|----------------------------|-----|---------------------------------------|----------------------|----------------|-----|--|
|                            |     | NEW MEMBERS                           | MALE                 | 1,766 (84.18%) |     |  |
|                            |     |                                       | FEMALE               | 332 (15.82%)   |     |  |
| DROPPED MEMBERS            |     |                                       |                      |                |     |  |
| DECEASED                   | 5   | CHCK LIEBE FOR HEALTH                 |                      |                |     |  |
| CLUB CANCELLED 0 OTHER 166 |     | CLICK HERE FOR HEALTH ASSESSMENT DATA | FAMILY UNIT MEMBERS  | 450            |     |  |
|                            |     |                                       | HEAD OF HOUSEHOLD    | 206            |     |  |
| TOTAL                      | 171 |                                       | NON-HEAD OF HOUSEHOL | .D             | 244 |  |

# LOCATION REP OF SRI LANKA

 $\mathsf{GMT}\;\mathsf{CA}\;6$ 

|               |                  | Clubs            |                  |                  |                       |                    | Members                             |                    |                  |
|---------------|------------------|------------------|------------------|------------------|-----------------------|--------------------|-------------------------------------|--------------------|------------------|
|               | RESUL            | TS FOR 2015-2016 | i                |                  | RESULTS FOR 2015-2016 |                    |                                     |                    |                  |
| QUARTER       | NEW CLUB<br>GOAL | NEW CLUBS        | DROPPED<br>CLUBS | NET<br>GAIN/LOSS | QUARTER               | NEW MEMBER<br>GOAL | CHARTER AND<br>NEW MEMBERS<br>ADDED | DROPPED<br>MEMBERS | NET<br>GAIN/LOSS |
| JULY/AUG/SEPT | 2                | 0                | 0                | 0                | JULY/AUG/SEPT         | -60                | 33                                  | 171                | -138             |
| OCT/NOV/DEC   | 1                | 0                | 0                |                  | OCT/NOV/DEC           | 45                 | 0                                   | 0                  | 0                |
| JAN/FEB/MAR   | 1                | 0                | 0                | 0                | JAN/FEB/MAR           | 135                | 0                                   | 0                  | 0                |
| APR/MAY/JUNE  | 0                | 0                | 0                | 0                | APR/MAY/JUNE          | -20                | 0                                   | 0                  | 0                |