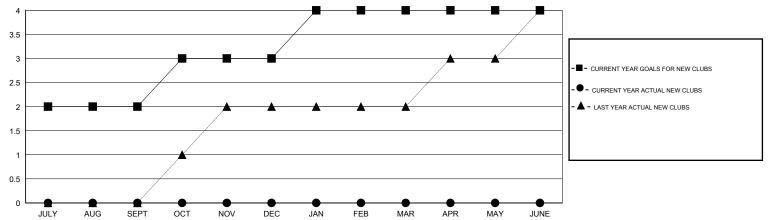

#### GOALS AND ACTUAL NEW CLUBS CUMULATIVE

# LOCATION REP OF SRI LANKA

 $\mathsf{GMT}\;\mathsf{CA}\;6$ 

|               |                  | Clubs            |                  |                  |                       |                    | Members                             |                    |                  |
|---------------|------------------|------------------|------------------|------------------|-----------------------|--------------------|-------------------------------------|--------------------|------------------|
|               | RESUL            | TS FOR 2015-2016 | i                |                  | RESULTS FOR 2015-2016 |                    |                                     |                    |                  |
| QUARTER       | NEW CLUB<br>GOAL | NEW CLUBS        | DROPPED<br>CLUBS | NET<br>GAIN/LOSS | QUARTER               | NEW MEMBER<br>GOAL | CHARTER AND<br>NEW MEMBERS<br>ADDED | DROPPED<br>MEMBERS | NET<br>GAIN/LOSS |
| JULY/AUG/SEPT | 2                | 0                | 0                | 0                | JULY/AUG/SEPT         | -60                | 33                                  | 171                | -138             |
| OCT/NOV/DEC   | 1                | 0                | 0                |                  | OCT/NOV/DEC           | 45                 | 0                                   | 0                  | 0                |
| JAN/FEB/MAR   | 1                | 0                | 0                | 0                | JAN/FEB/MAR           | 135                | 0                                   | 0                  | 0                |
| APR/MAY/JUNE  | 0                | 0                | 0                | 0                | APR/MAY/JUNE          | -20                | 0                                   | 0                  | 0                |